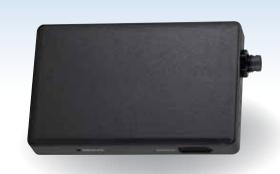

|
|                      | 300min(720P / WIFI OFF)                           |
|                      | 300min(WVGA / WIFI ON)                            |
|                      | 330min(WVGA / WIFI OFF)                           |
| Recording Time       | 160min @ 1920x1080resoultion ( 16GB Memory Card ) |
| Physical             |                                                   |
| Dimension            | 85x54x21mm                                        |
| Weight               | 104g (With Battery)                               |
|                      |                                                   |

- PV-500Neo is only compatible with BU-18Neo / BU-18Neo(Cone)
- \* Specifications are subject to change without prior notice.

#### **CE/FCC Certified**



# **Product Sketch**



#### **Standard Accessories**





Contact Us: Tel. +385 51 673 400 Fax. +385 51 671 542 Mail: info@spyshopeurope.com sales@spyshopeurope.com

**---**

Controller Cable

Beling d.o.o. Franje Čandeka 23B 51000 Rijeka, Croatia VAT No. HR 80249393012

Pouch