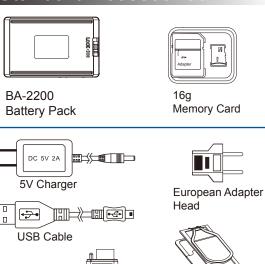

#### **Standard Accessories**

Contact Us: Tel. +385 51 673 400 Fax. +385 51 671 542 Mail: info@spyshopeurope.com sales@spyshopeurope.com

**---**

Controller Cable

Beling d.o.o. Franje Čandeka 23B 51000 Rijeka, Croatia VAT No. HR 80249393012

Pouch