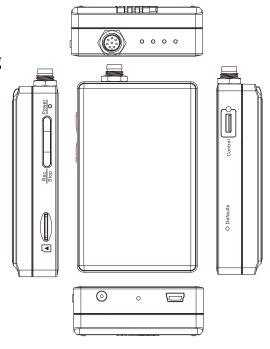

|
|                      | 300min(720P / WIFI OFF)                           |
|                      | 300min(WVGA / WIFI ON)                            |
|                      | 330min(WVGA / WIFI OFF)                           |
| Recording Time       | 160min @ 1920x1080resoultion ( 16GB Memory Card ) |
| Physical             |                                                   |
| Dimension            | 85x54x21mm                                        |
| Weight               | 104g (With Battery)                               |
|                      |                                                   |

- PV-500Neo is only compatible with BU-18Neo / BU-18Neo(Cone)
- \* Specifications are subject to change without prior notice.

#### **CE/FCC Certified**



# **Product Sketch**



#### **Standard Accessories**





Contact Us: Tel. +385 51 673 400 Fax. +385 51 671 542 Mail: info@spyshopeurope.com sales@spyshopeurope.com

**---**

Controller Cable

Beling d.o.o. Franje Čandeka 23B 51000 Rijeka, Croatia VAT No. HR 80249393012

Pouch